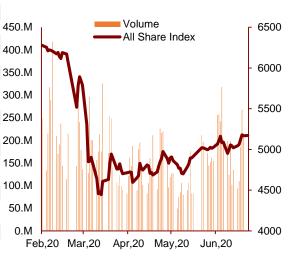

# 8.12 Kuwait Market

The market are closed today Flat by +.05%, affected by the two forces of hope in gradual re-opening the local economy and Worries about a second wave of Covid-19 cases in all over the globe .*traded over 21.1 Million KD*.